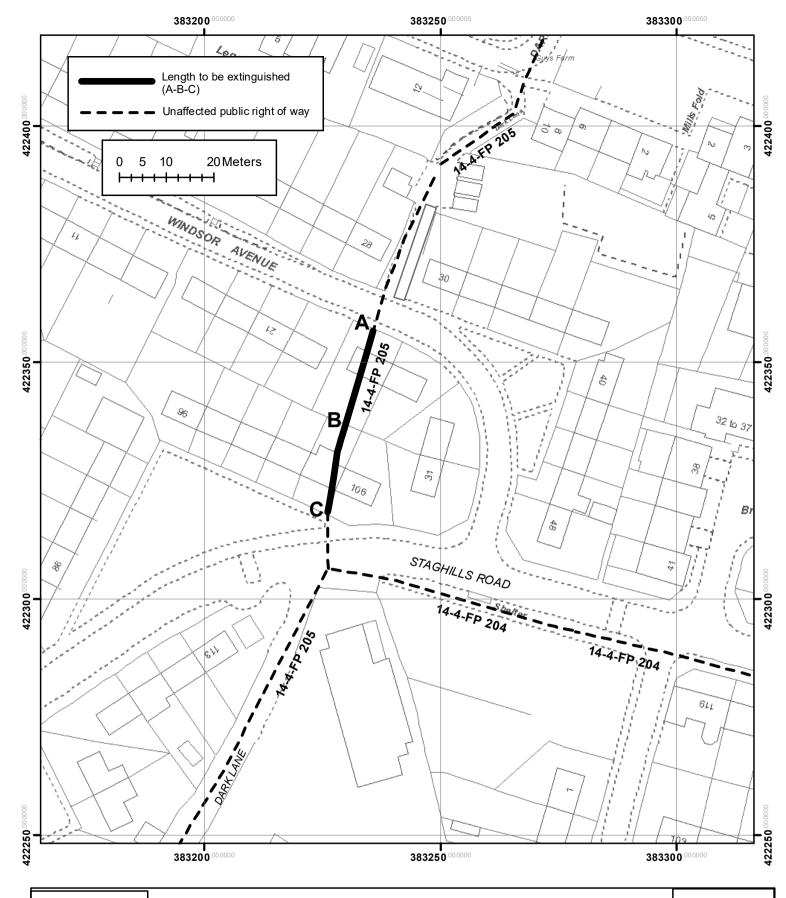

Andrew Mullaney Head of Planning and Environment Lancashire County Council

Contact:-Ros Paulson Public Rights of Way ros.paulson@lancashire.gov.uk 01772 532459 Highways Act 1980 Section 118
Extinguishment of part of the recorded route of Footpath
Rawtenstall 205, Rossendale,
Windsor Avenue to Staghills Road.

Scale 1: 800 @A4

Plan No: 211-727v2

This Map is reproduced from the 1:800 Ordnance Survey material with the permission of Ordnance Survey on behalf of the controller of Her Majesty's Stationery Office (C) Crown Copyright.